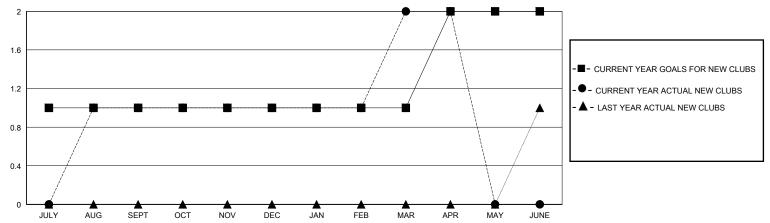

## GOALS AND ACTUAL NEW CLUBS CUMULATIVE

## District 201V5

Results as of: 4/30/2024

| GMT: | LOCATION AUSTRALIA | GMT CA |
|------|--------------------|--------|

| Clubs RESULTS FOR 2023-2024 |               |           | Members RESULTS FOR 2023-2024 |               |                        |                         |                                                    |
|-----------------------------|---------------|-----------|-------------------------------|---------------|------------------------|-------------------------|----------------------------------------------------|
|                             |               |           |                               |               |                        |                         |                                                    |
| QUARTER                     | NEW CLUB GOAL | NEW CLUBS | DROPPED CLUBS                 | QUARTER MEMB  | SER GROWTH NET<br>GOAL | MEMBER GROWTH<br>ACTUAL | DROPPED<br>MEMBERS ACTUAL<br>(including transfers) |
| JULY/AUG/SEPT               | 1             | 1         | 1                             | JULY/AUG/SEPT | 28                     | 79                      | 31                                                 |
| OCT/NOV/DEC                 | 0             | 0         | 0                             | OCT/NOV/DEC   | 22                     | 27                      | 41                                                 |
| JAN/FEB/MAR                 | 0             | 1         | 0                             | JAN/FEB/MAR   | 20                     | 54                      | 29                                                 |
| APR/MAY/JUNE                | 1             | 0         | 0                             | APR/MAY/JUNE  | 15                     | 12                      | 14                                                 |