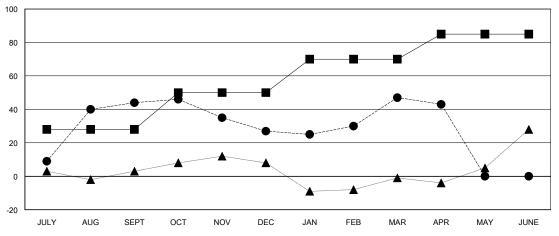

## GOALS AND ACTUAL MEMBERS CUMULATIVE

| - 🔳 - | MEMBER GROWTH NET GOAL |  |
|-------|------------------------|--|
|       |                        |  |

- ● - MEMBER GROWTH ACTUAL

- ▲ - LAST YEAR MEMBERSHIP ACTUAL

## District 201V5

Results as of: 4/30/2024

| GMT: | LOCATION AUSTRALIA | GMT CA |
|------|--------------------|--------|

| Clubs RESULTS FOR 2023-2024 |               |           | Members RESULTS FOR 2023-2024 |               |                        |                         |                                                    |
|-----------------------------|---------------|-----------|-------------------------------|---------------|------------------------|-------------------------|----------------------------------------------------|
|                             |               |           |                               |               |                        |                         |                                                    |
| QUARTER                     | NEW CLUB GOAL | NEW CLUBS | DROPPED CLUBS                 | QUARTER MEMB  | SER GROWTH NET<br>GOAL | MEMBER GROWTH<br>ACTUAL | DROPPED<br>MEMBERS ACTUAL<br>(including transfers) |
| JULY/AUG/SEPT               | 1             | 1         | 1                             | JULY/AUG/SEPT | 28                     | 79                      | 31                                                 |
| OCT/NOV/DEC                 | 0             | 0         | 0                             | OCT/NOV/DEC   | 22                     | 27                      | 41                                                 |
| JAN/FEB/MAR                 | 0             | 1         | 0                             | JAN/FEB/MAR   | 20                     | 54                      | 29                                                 |
| APR/MAY/JUNE                | 1             | 0         | 0                             | APR/MAY/JUNE  | 15                     | 12                      | 14                                                 |